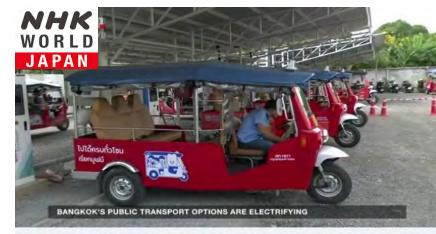

# MuvMi has served

5+ Mn

passengers to their destinations safely, enabling cities to thrive with affordable mobility that is friendly to the environment

**≣ SANSIRI** 

Bangkok's Public Transport Options are Electrifying | NHK WORLD-JAPAN News www3.nhk.or.jp • 1 min read