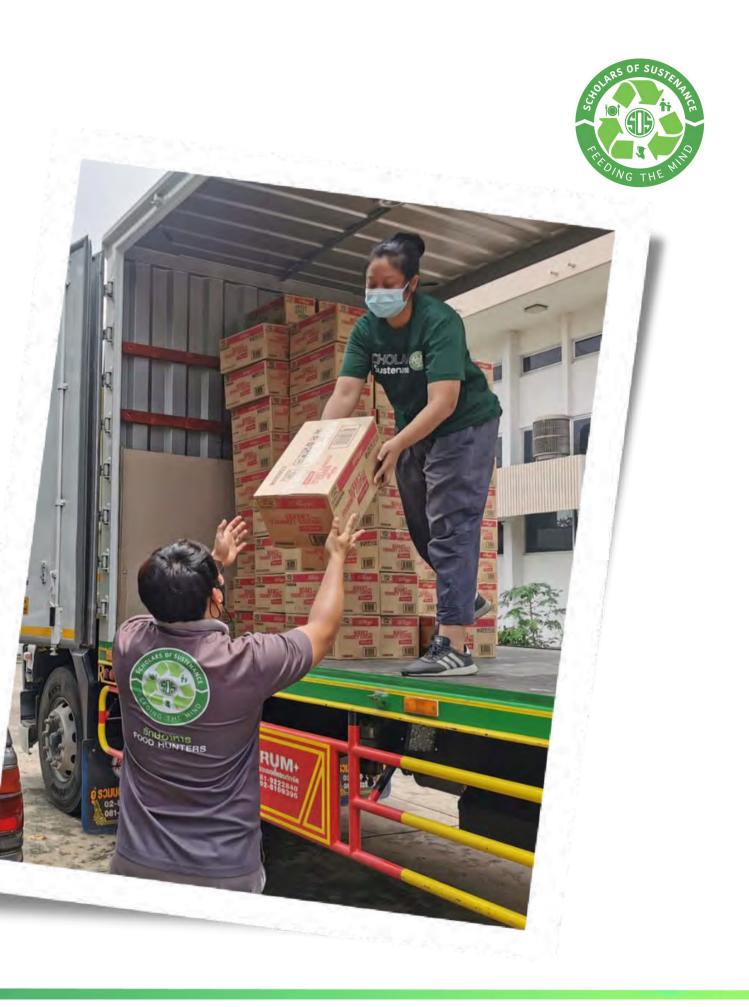

# **Our Solutions & Programs**

We use our **logistic system** in rescuing and distributing food to the communities in need. Our operation focuses on rescuing and utilizing the food surplus to its maximum potential, ensuring non of rescued surplus are being wasted. We categorized our programs into main three approaches: Rescuing, Cooking, **Reducing**.

We send our cold chain & dry chain logistics to rescue surplus foods from various food industries in the food supply chain such as hotels, retailers, suppliers, and manufacturers 7 days a week. After inspecting food surpluses for safety, we donate them to orphanages, shelters, and low-income communities.