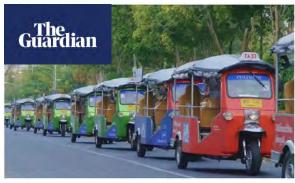

# MuvMi has served

5+ Mn

passengers to their destinations safely, enabling cities to thrive with affordable mobility that is friendly to the environment

**≣ SANSIRI** 

Bangkok's Public Transport Options are Electrifying | NHK WORLD-JAPAN News www3.nhk.or.jp • 1 min read

Travel without the combustion-engine fumes and noise is increasingly popular in the country with some of the world's worst air pollution