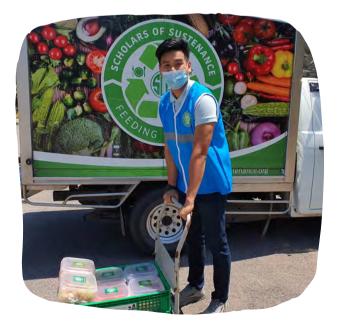

We send our cold chain & dry chain logistics to rescue surplus foods from various food industries in the food supply chain such as hotels, retailers, suppliers, and manufacturers 7 days a week. After inspecting food surpluses for safety, we donate them to orphanages, shelters, and low-income communities.