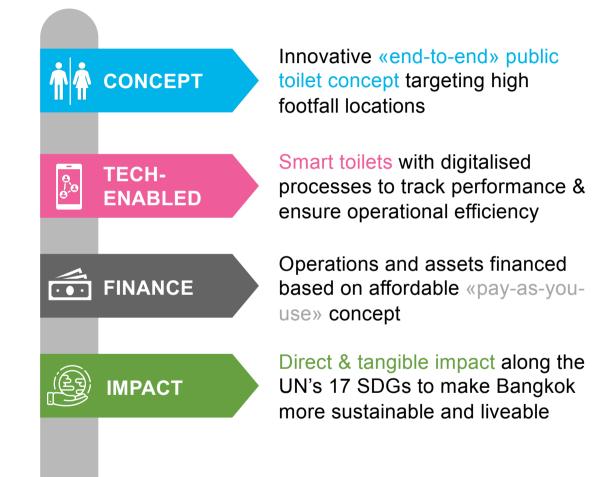

#### Mister Loo at a glance

"The Starbucks of toilets" elevating the standard for public toilets and striving to digitalise sanitation to become the leading player

70 locations in Thailand

+830'000 visitors/month

#### Premium toilet segment