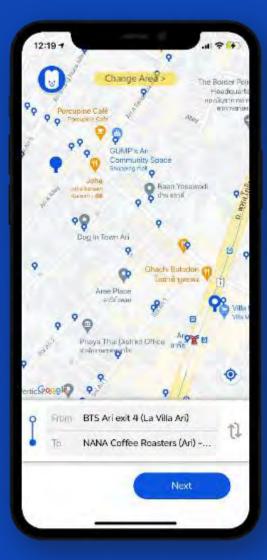

#### What is MuvMi

MuvMi is an on-demand ridesharing service, conveniently moving you around your neighborhood as well as connecting to mass transit. Our ridesharing service is affordable, and our vehicles are environmentally friendly from being 100% electric!