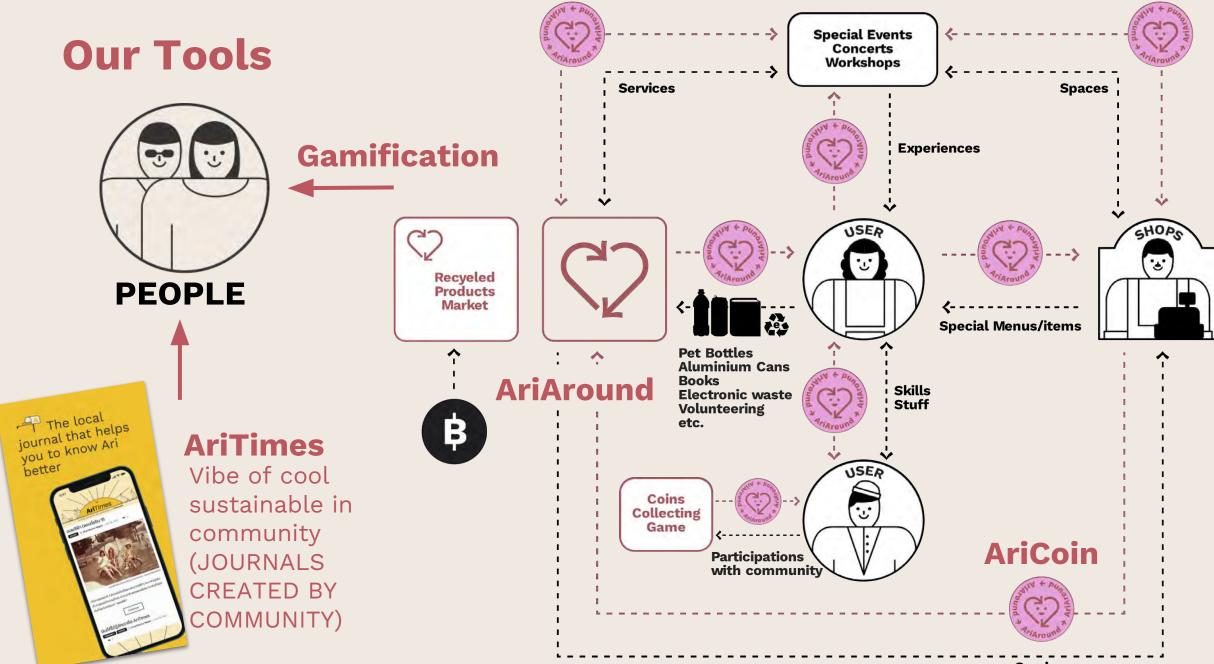

# Ari Around

Kindness Exchange for zero waste, circular economy and community connection

# Who we are?

AriAround is an expanding sustainable ecosystem developed and driven by kindness & sharing as a lifestyle

To have cities that serve people's livelihood, wellness, and growth as well as supporting local values and economies.

# What we do?

Encourage, provoke and strengthen the power of the community, and to create a sustainable urban living through 'AriAround'

Be the medium that helps connecting people via the online and offline activities, encourage local storytelling, including history, interesting spots, and news. All is for magnifying local values in every dimension.

## How we do?

We listen to the issues that could be improved in communities. We create activities, rules, or games, and connect people to participate with the issue solving together.

## More cool Features

Back to wallet

in App Aritime

## Sharing Activity

100

AriCoin

AriCoin

Boardgame 300

Nathan Walker

Lorem ipsum dolor sit amet, consectetur adipiscing elit, sed do eiusmod tempor incididunt ut labore et dolore magna aligua. Ut enim ad minim veniam, quis nostrud exercitation ullamco laboris nisi ut aliquip ex ea commodo conseguat. Duis aute irure dolor in reprehenderit in voluptate velit esse cillum dolore eu fugiat nulla pariatur. Excepteur sint occaecat cupidatat non proident, sunt in culpa qui officia deserunt mollit anim id est laborum.