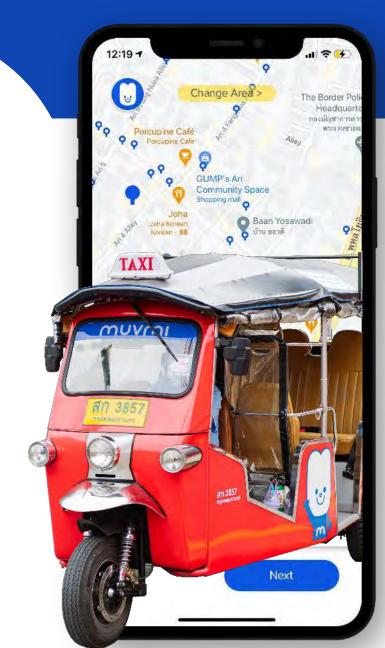

#### What is MuvMi

MuvMi is an on-demand ridesharing service, conveniently moving you around your neighborhood as well as connecting to mass transit. Our ridesharing service is affordable, and our vehicles are environmentally friendly from being 100% electric!

# MuvMi has served

5+ Mn

passengers to their destinations safely, enabling cities to thrive with affordable mobility that is friendly to the environment

**≣ SANSIRI** 

Bangkok's Public Transport Options are Electrifying | NHK WORLD-JAPAN News www3.nhk.or.jp • 1 min read