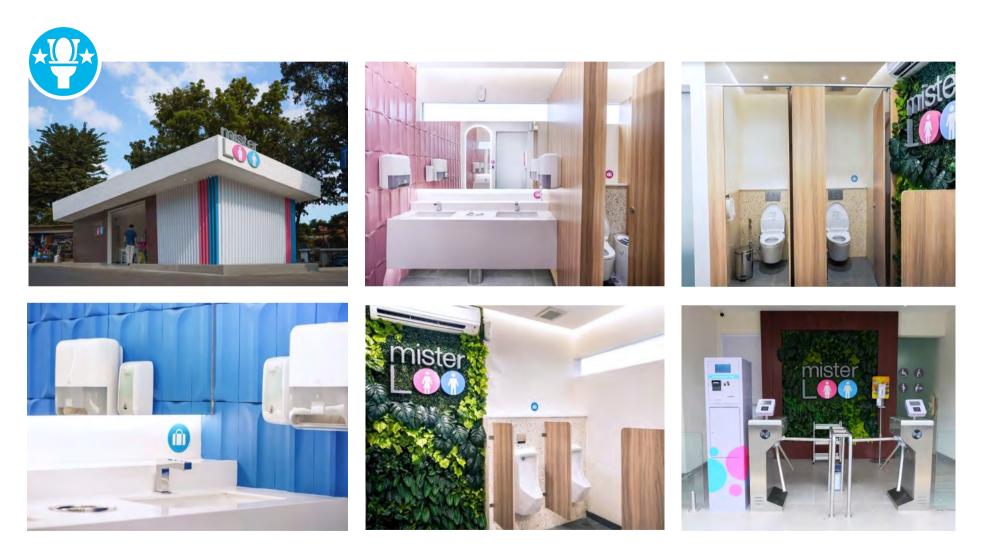

#### Mister Loo at a glance

"The Starbucks of toilets" elevating the standard for public toilets and striving to digitalise sanitation to become the leading player

70 locations in Thailand

+830'000 visitors/month

#### Premium toilet segment