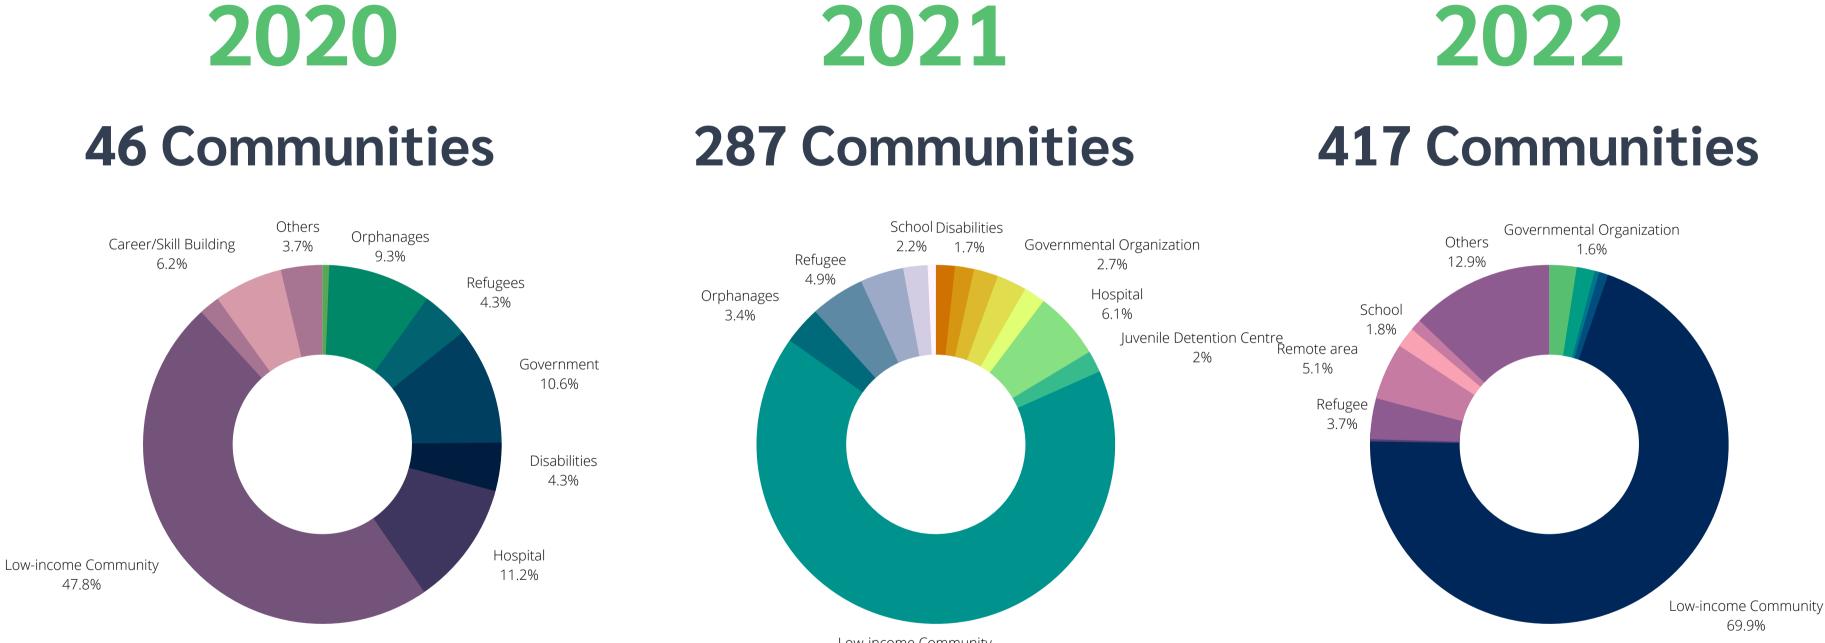

# **Our Impact**

Since 2017 – April 2023

Tons

# 9.6K+400+

Communities

#### **Received our supports**

#### **SOS Communities in Bangkok Information**

Low-income Community 66.5%

# 50 Districts in Bangkok Population 379,012 people