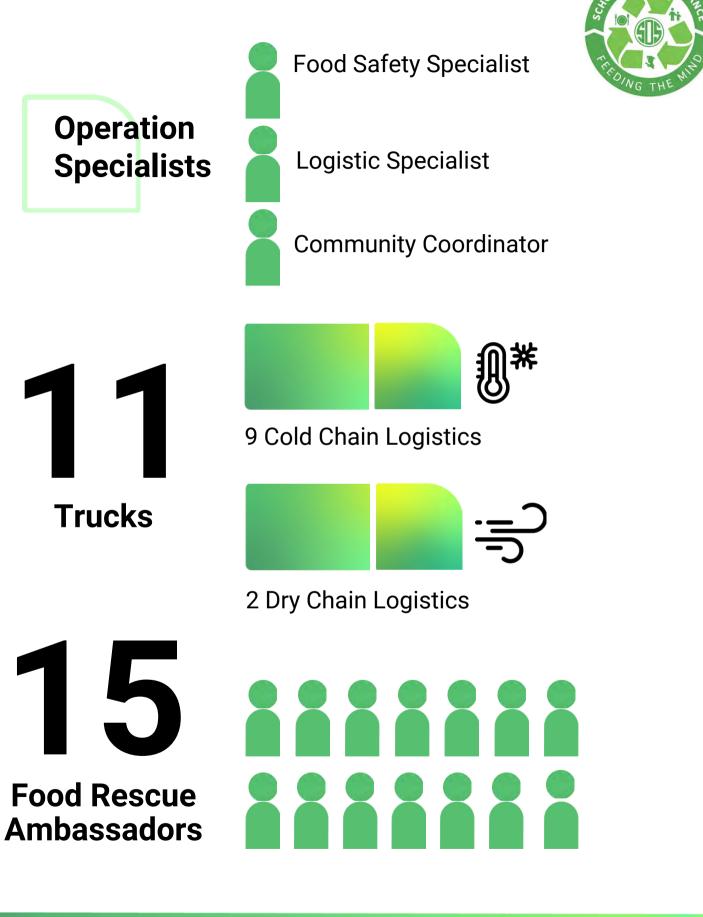

# **Strategy and Digital Tools** for **Operations**

SOS Thailand has a full-time Food Safety Specialist to make sure that all the foods we deliver and serve to the community are 100% safe to eat with lab equipment and certified test kits. All SOS Food Rescue Ambassadors are Food Sanitation certified by the Department of Health in Thailand. We are the logistic expert on food rescue with more than 700 food donors and up to 6 routes daily. We use the mobile application and data logging systems to validate the performance and keep track of our impacts. Moreover, we use a food donation matchmaking platform where the supply of food donations and food relief requests are matched and managed, ensuring all the food distributions are given to those who needed them the most.