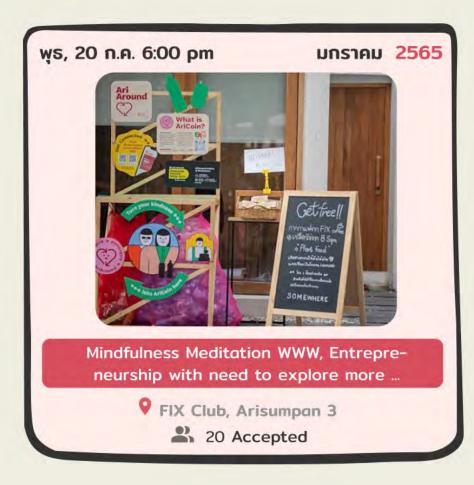

### Upcoming Event

Create

Connect

ws, 20 n.a. 6:00 pm

20%

FIX Club, Arisumpon 3

Lorem ipsum dolor sit amet, consectetur adipiscing elit, sed do eiusmod tempor incididunt ut labore et dolore magna aliqua. Ut enim ad minim veniam, quis nostrud exercitation ullamco laboris nisi ut aliquip ex ea commodo consequat. Duis aute irure dolor in reprehenderit in voluptate velit esse cillum dolore eu fugiat nulla pariatur. Excepteur sint occaecat cupidatat non proident, sunt in culpa qui officia deserunt mollit anim id est laborum.