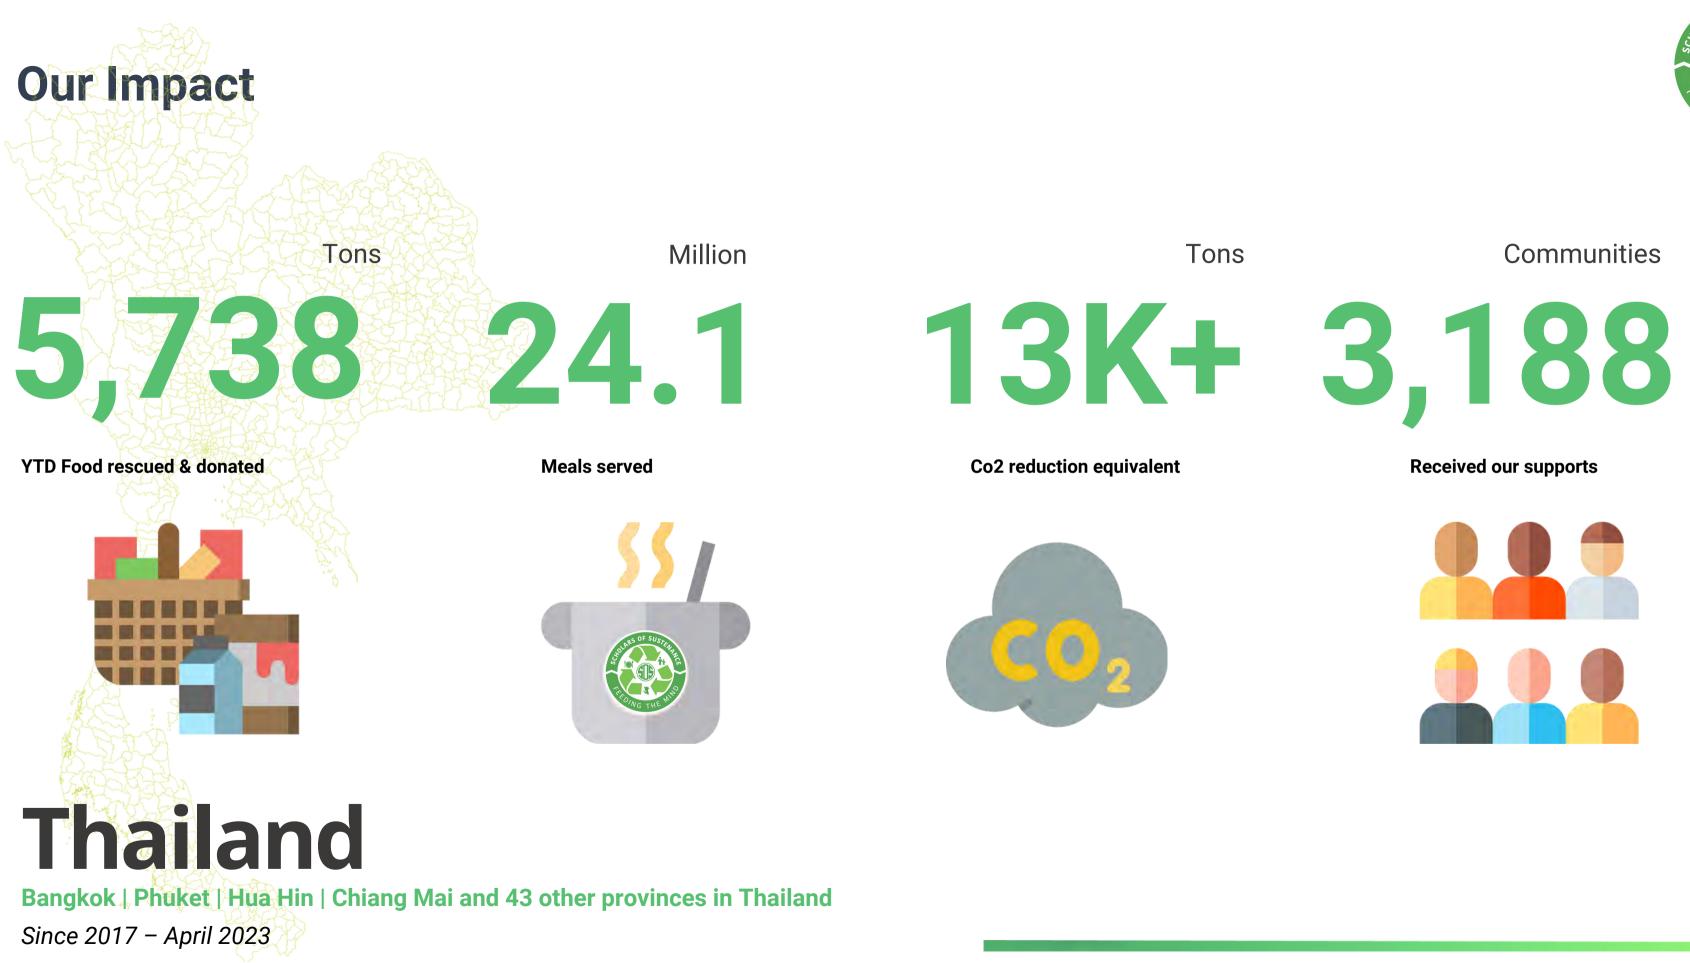

# **Our Impact**

Since 2017 – April 2023

Tons

# 9.6K+400+

Communities

#### **Received our supports**