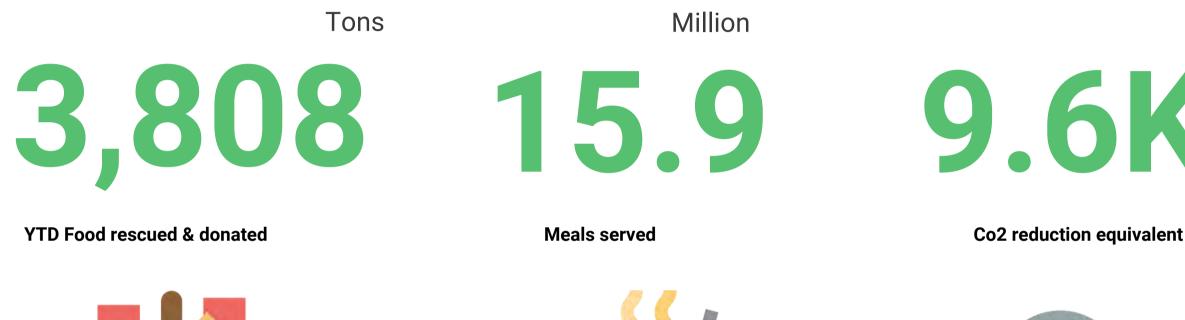

## **Impact from February - Present**

817.26 kgs

## 3,433 meals

# CO2e 2,067.68 kg