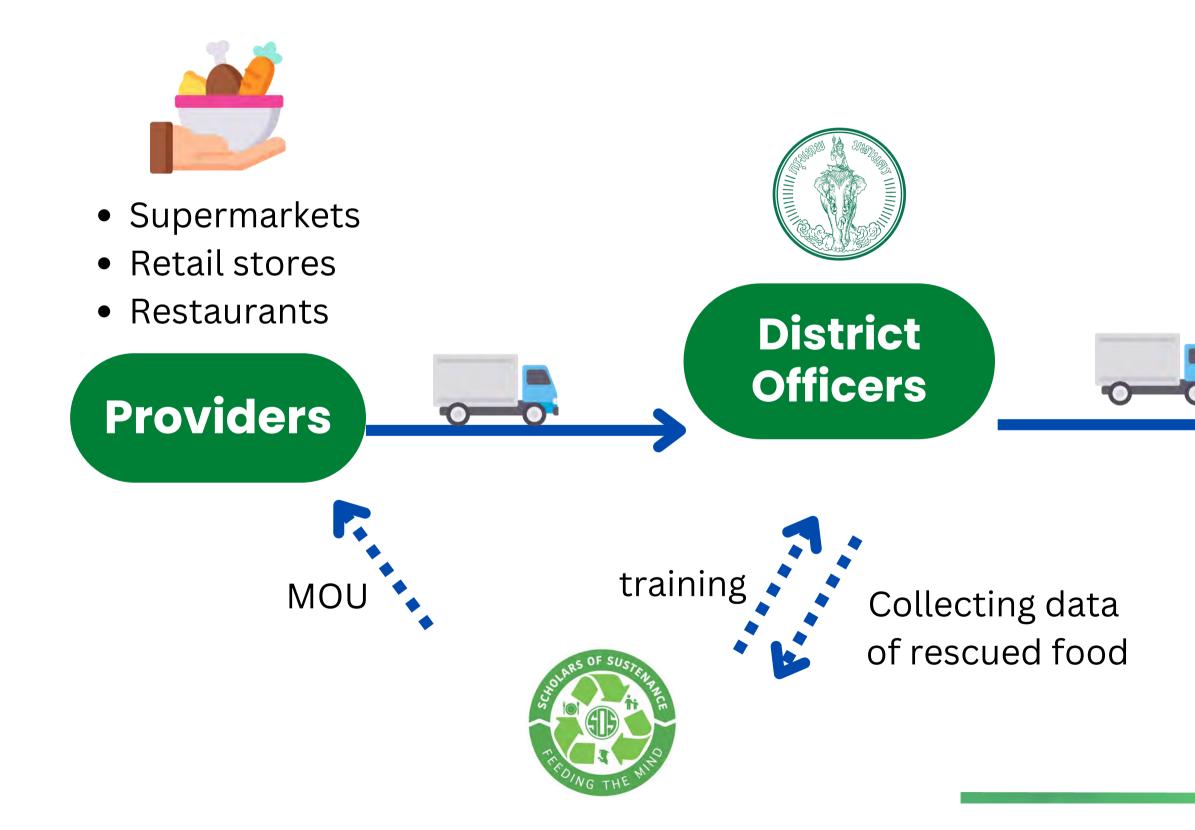

# **Strategy and Digital Tools** for **Operations**

SOS Thailand has a full-time Food Safety Specialist to make sure that all the foods we deliver and serve to the community are 100% safe to eat with lab equipment and certified test kits. All SOS Food Rescue Ambassadors are Food Sanitation certified by the Department of Health in Thailand. We are the logistic expert on food rescue with more than 700 food donors and up to 6 routes daily. We use the mobile application and data logging systems to validate the performance and keep track of our impacts. Moreover, we use a food donation matchmaking platform where the supply of food donations and food relief requests are matched and managed, ensuring all the food distributions are given to those who needed them the most.

# **Food Bank Project Collaborations**

- Local communities
- Vulnerable groups

# **6 PROTOTYPING DISTRICTS**

- Klongsan
- Bangkok Noi
- Bangplat

- Bangkhuntien
- Bangkae
- Phasi Charoen