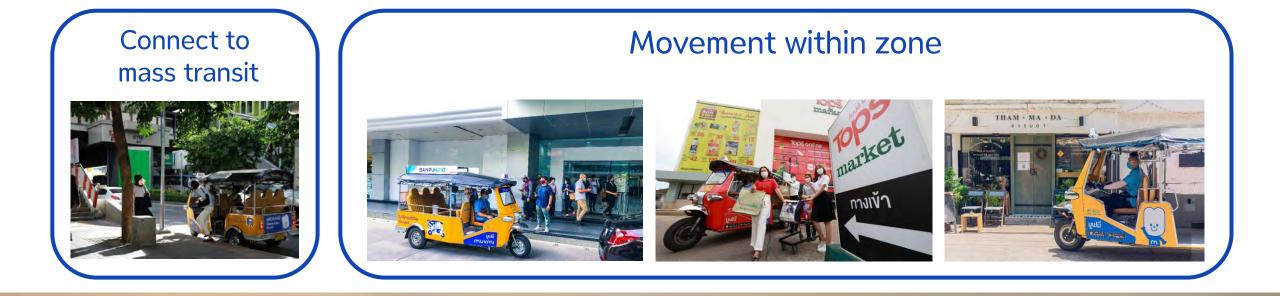

#### What is MuvMi

MuvMi is an on-demand ridesharing service, conveniently moving you around your neighborhood as well as connecting to mass transit. Our ridesharing service is affordable, and our vehicles are environmentally friendly from being 100% electric!